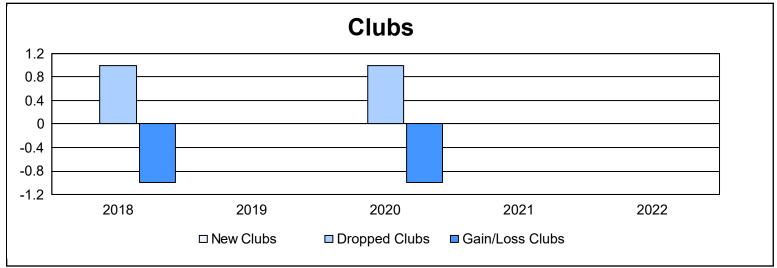

District 6 W As of June 2022 Cumulative

| Year      | New<br>Clubs | Dropped<br>Clubs | Gain/<br>Loss<br>Clubs | New<br>Members | Charter<br>Members | Reinstate<br>Members | Transfer<br>Members | Total<br>Member<br>Added | Total<br>Members<br>Dropped | Gain/<br>Loss<br>Members |
|-----------|--------------|------------------|------------------------|----------------|--------------------|----------------------|---------------------|--------------------------|-----------------------------|--------------------------|
| 2017-2018 | 0            | 1                | -1                     | 87             | 0                  | 6                    | 8                   | 101                      | 117                         | -16                      |
| 2018-2019 | 0            | 0                | 0                      | 72             | 0                  | 10                   | 5                   | 87                       | 115                         | -28                      |
| 2019-2020 | 0            | 1                | -1                     | 80             | 0                  | 8                    | 5                   | 93                       | 132                         | -39                      |
| 2020-2021 | 0            | 0                | 0                      | 50             | 0                  | 4                    | 2                   | 56                       | 119                         | -63                      |
| 2021-2022 | 0            | 0                | 0                      | 76             | 0                  | 4                    | 4                   | 84                       | 82                          | 2                        |
| Average   | 0            | 0                | 0                      | 73             | 0                  | 6                    | 5                   | 84                       | 113                         | -29                      |